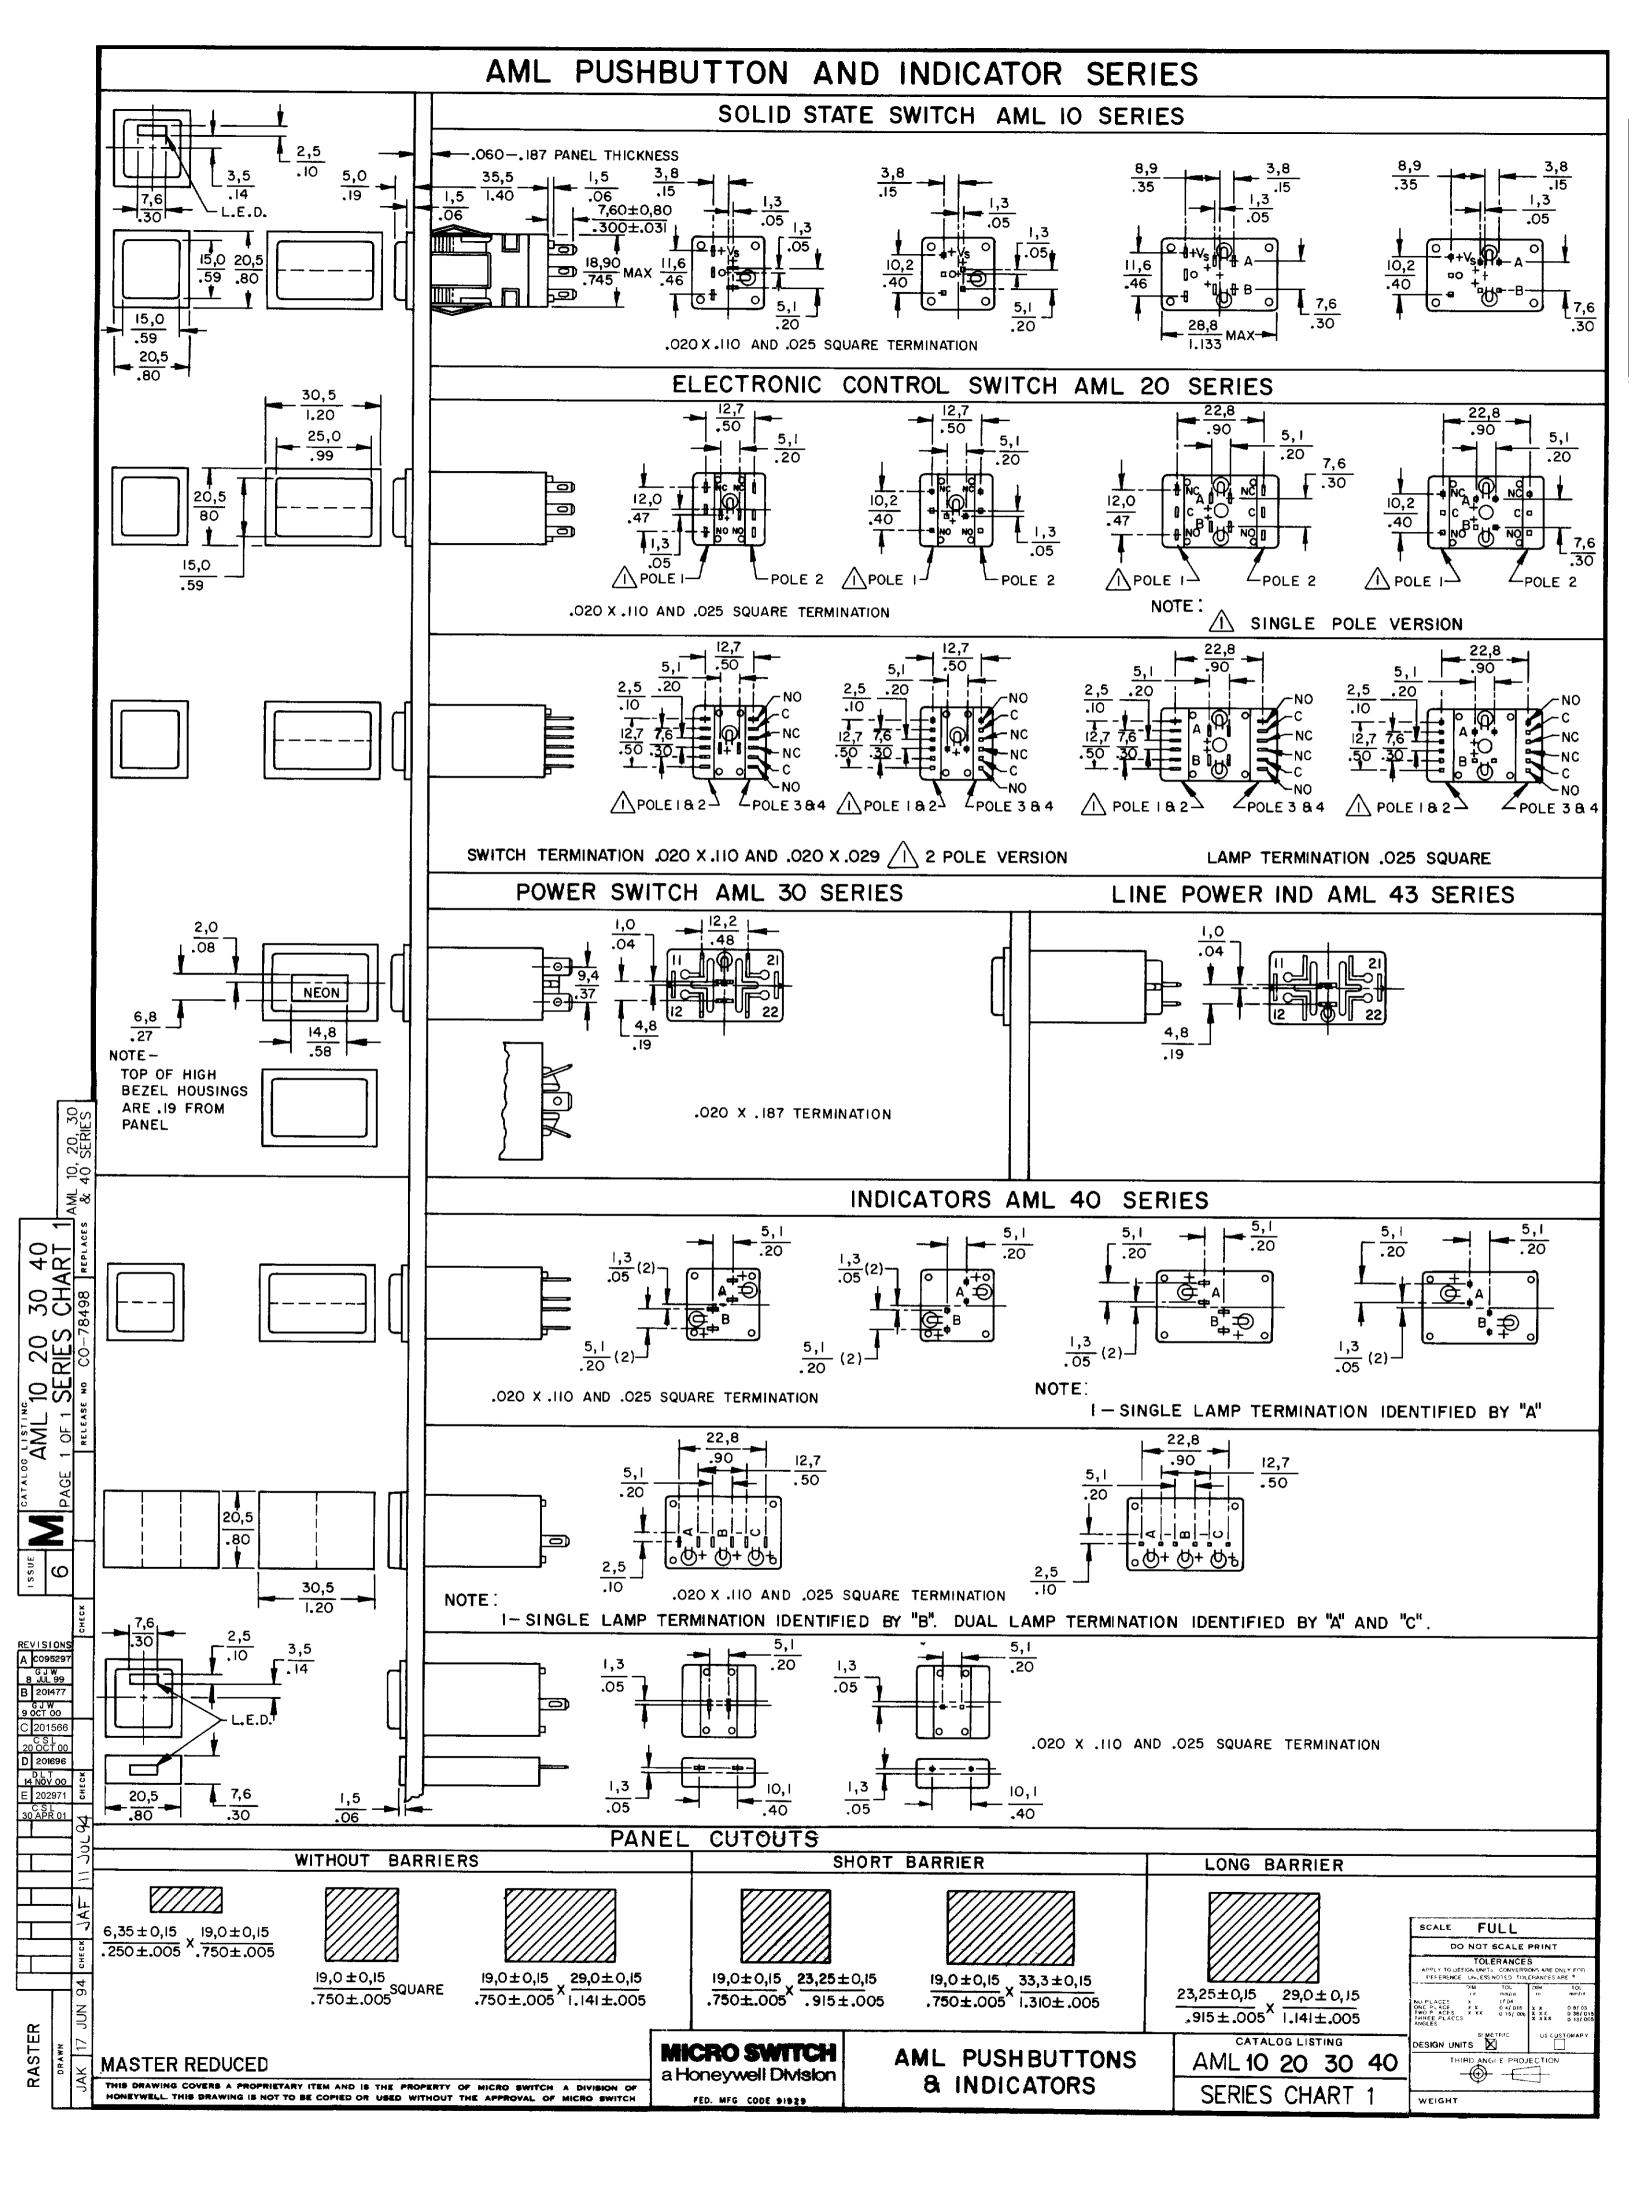

### **Product Specifications**

Product Type Indicator
Housing Type Square
Mounting Snap-in Panel

Lamp Type Lighted, 1 Incandescent Lamp

Termination .110 x .020 (Solder or Quick-Connect)

LED/Lamp/Neon Voltage No Lamp Installed
Comment use AML51 button

Availability Global UNSPSC Code 30211913

UNSPSC Commodity 30211913 Push button switches

Series Name AML41